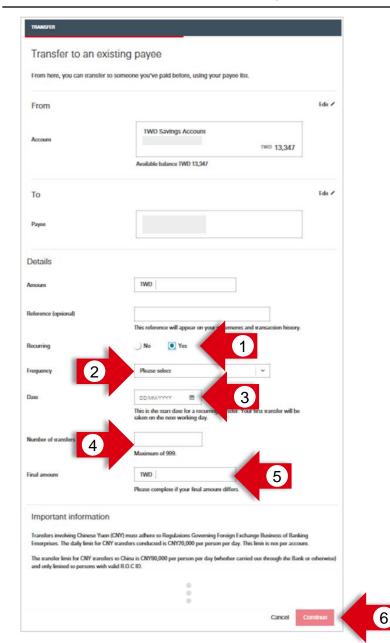

### **TWD transfer- Saved Payee– Step3: Transfer Details**

| From                          |                                                                                                                                                                                                 | Edit 🖊 |
|-------------------------------|-------------------------------------------------------------------------------------------------------------------------------------------------------------------------------------------------|--------|
| Account                       | TWD Savings Account                                                                                                                                                                             | 47     |
|                               | Available balance TWD 13,347                                                                                                                                                                    |        |
| То                            |                                                                                                                                                                                                 | Edit / |
| Раусе                         |                                                                                                                                                                                                 |        |
|                               |                                                                                                                                                                                                 |        |
| Details                       |                                                                                                                                                                                                 | •      |
| Amount                        | TWD 2                                                                                                                                                                                           |        |
| Reference (optiona 3          |                                                                                                                                                                                                 |        |
|                               | This reference will appear on your statements and transaction his                                                                                                                               | aory.  |
| Recurring                     | • No () Yes 4                                                                                                                                                                                   |        |
| Dame 5                        | 09/09/2019 🔠<br>This can be today or completed later.                                                                                                                                           |        |
| Important informat            | ion                                                                                                                                                                                             |        |
|                               | fuen (CNY) must adhere to Regulations Governing Foreign Exchange Business of                                                                                                                    |        |
|                               | r CNY transfers conducted is CNY20,000 per person per day. This limit is not per .<br>Insfers to China is CNY80,000 per person per day (whether carried out through the<br>with valid R.O.C.ID. |        |
| and only limited to persons v | with valid R.O.C ID.                                                                                                                                                                            |        |
|                               | •                                                                                                                                                                                               |        |

#### Please input your transaction details here.

- 1. Use **Edit** to change the payee you would like to transfer to.
- 2. Enter the **Amount** you wish to transfer.
- 3. If the payee account is a HSBC one, you may leave some **Reference** here which will appear on your statements and transaction history.
- 4. If you wish to transfer the funds immediately, the **Recurring** radio button will remain defaulted to **'No'** and the current transfer date will be displayed.
- 5. If you wish to transfer funds on a future date you may enter the future date or select a date from the calendar.
- 6. Click on 'Continue'.

#### Please input your transaction details for recurring transfer here.

- 1. If you wish to set-up a recurring transfer, select Recurring as 'Yes'.
- 2. Enter the **Frequency** of transfer.

Menu

- 3. Enter the start **Date** of transfer.
- 4. Enter the number of recurring transfers you wish to set-up.
- 5. Input the **Final Amount** if the final recurring transfer amount differs from the one entered before.

Back

Next

6. Click on 'Continue'.