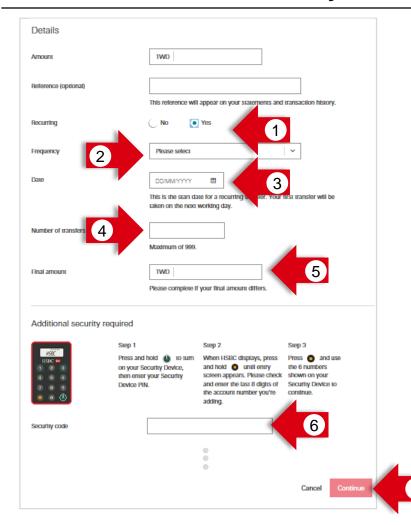

#### Please input your transaction details for recurring transfer here.

- 1. If you wish to set-up a recurring transfer, select **Recurring** as '**Yes**'.
- 2. Enter the **Frequency** of transfer.
- 3. Enter the start **Date** of transfer.
- 4. Enter the **number of recurring transfers** you wish to set-up.
- 5. Input the **Final Amount** if the final recurring transfer amount differs from the one entered before.
- 6. Enter the **Security Code** following the instruction.
- 7. Click on 'Continue'.