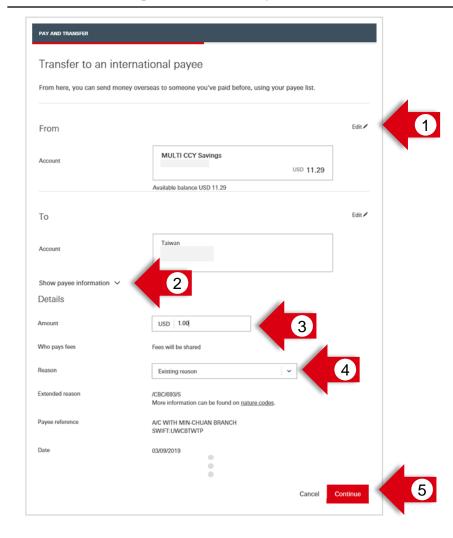

#### Taking non-HSBC account as example, please input your transaction details here.

- 1. Use Edit to change the payee you would like to transfer to.
- 2. Enter the **Name or Nickname** of the payee for this transfer. Please note we won't check the name of the account holder you intend to pay. This means even if the name on the account doesn't match, you may transfer the fund.
- 3. Enter the Account Number of the payee for this transfer.
- 4. Enter the **Bank Code** of the payee for this transfer. You may search it by keywords.
- 5. If you wish to add the payee to your payees list, please click the check box.
- 6. Enter the **Amount** you wish to transfer.
- 7. If the payee account is a HSBC one, you may leave some **Reference** here which will appear on your statements and transaction history.
- 8. If you wish to transfer the funds immediately, the **Recurring** radio button will remain defaulted to '**No**' and the current transfer date will be displayed.
- 9. If you wish to transfer funds on a future date you may enter the future date or select a date from the calendar.
- 10. Enter the Security Code following the instruction.
- 11. Click o