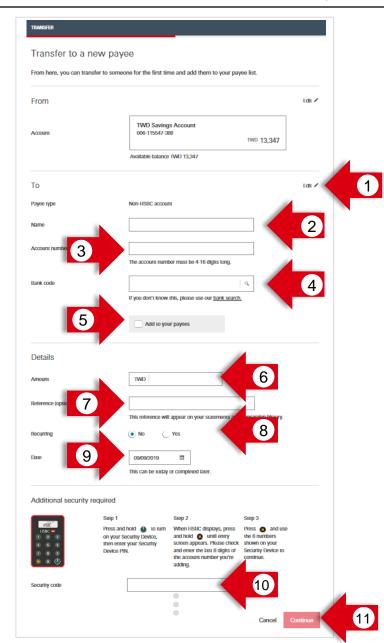

TWD transfer-Saved Payee

Menu

| TRANSFER                |                                                                      |   |
|-------------------------|----------------------------------------------------------------------|---|
| Transfer to a r         | new payee                                                            |   |
| From here, you can trar | nsfer to someone for the first time and add them to your payee list. |   |
| From                    | Edit 🖊                                                               |   |
| Account                 | TWD Savings Account<br>006-115547-388<br>TWD 13,347                  |   |
|                         | Available balance TWD 13,347                                         |   |
| То                      |                                                                      |   |
| Payee type              | Please select ^                                                      |   |
|                         | Non-HSBC account                                                     | / |
|                         | HSBC Account Cancel Continue                                         |   |
|                         | HSBC Credit Card                                                     |   |

#### Please choose the account type you are transferring to.

- 1. Please choose the account type you are transferring to, it could be
  - 1. Non-HSBC Account: If the account you are transferring to is non-HSBC account.
  - 2. **HSBC Account**: If the account you are transferring to is HSBC account of others.
  - **3. HSBC Credit Card**: If the account you are transferring to is HSBC Credit Card of others.
- 2. Click **'Confirm'** to submit the transfer.

#### Taking non-HSBC account as example, please input your transaction details here.

- 1. Use Edit to change the payee you would like to transfer to.
- 2. Enter the **Name or Nickname** of the payee for this transfer. Please note we won't check the name of the account holder you intend to pay. This means even if the name on the account doesn't match, you may transfer the fund.
- 3. Enter the Account Number of the payee for this transfer.
- 4. Enter the **Bank Code** of the payee for this transfer. You may search it by keywords.
- 5. If you wish to add the payee to your payees list, please click the check box.
- 6. Enter the **Amount** you wish to transfer.
- 7. If the payee account is a HSBC one, you may leave some **Reference** here which will appear on your statements and transaction history.
- 8. If you wish to transfer the funds immediately, the **Recurring** radio button will remain defaulted to '**No**' and the current transfer date will be displayed.
- 9. If you wish to transfer funds on a future date you may enter the future date or select a date from the calendar.
- 10. Enter the Security Code following the instruction.
- 11. Click o