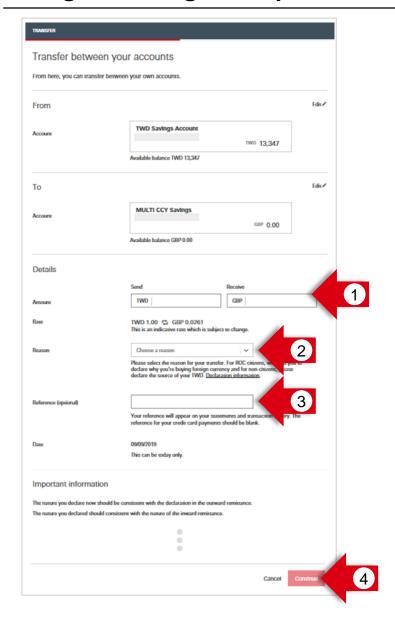

#### Please input your foreign exchange details here.

- 1. Enter the **Amount** you wish to transfer.
- 2. Select the **Reason** for your transfer.
- 3. You may leave some **Reference** here which will appear on your statements and transaction history.
- 4. Click on 'Continue'.