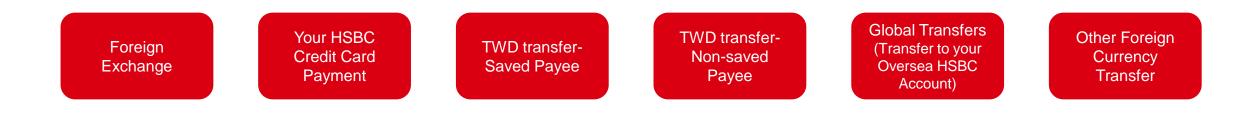

Notice: If you would like to do foreign currency transfer, please refer to the below demos:

- Transfer to your Oversea HSBC Account
- Other Foreign Currency Transfer

Notice: If you would like to transfer to do TWD transfer to nonsaved payees, please refer to the below demos:

Notice: If you would like to do foreign currency transfer, please refer to the below demos:

- Transfer to your Oversea HSBC Account
- Other Foreign Currency Transfer

Notice: If you would like to transfer to do TWD transfer to saved payees, please refer to the below demos:

Notice: Before conducting the foreign currency transfer via Online Banking, please set the account you are transferring to as pre-designated payee.

If you would like to do foreign currency transfer to an account that is of <u>others or non-HSBC</u>, please refer to the below demos:

Notice: Before conducting the foreign currency transfer via Online Banking, please set the account you are transferring to as <u>pre-</u><u>designated payee</u>.

If you want to transfer to an account that is your HSBC account in other countries/territories, please refer to the below demos: