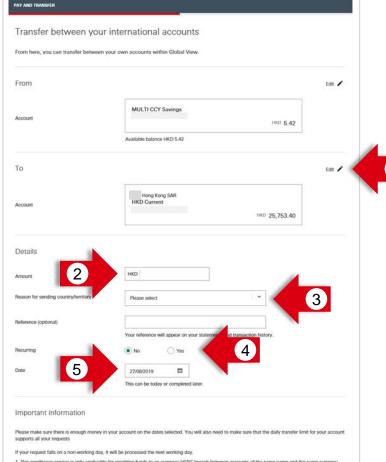

#### Please input your transaction details here.

- 1. Use **Edit** to change the payee you would like to transfer to.
- 2. Enter the **Amount** you wish to transfer.
- 3. Please select the purpose of transfer by selecting an appropriate option from the '**Purpose for Sending Country/territory**' dropdown.
- 4. If you wish to transfer the funds immediately, the **Recurring** radio button will remain defaulted to '**No**' and the current transfer date will be displayed.
- 5. If you wish to transfer funds on a future date you may enter the future date or select a date from the calendar.
- 6. Click on 'Continue'.

5

| Fransfer between your                | our own accounts within Global View.                                                                  |  |
|--------------------------------------|-------------------------------------------------------------------------------------------------------|--|
| Hom here, you can transier between y | our own accounts wronin Grooar view.                                                                  |  |
| From                                 | Edit 🖌                                                                                                |  |
| Account                              | MULTI CCY Savings                                                                                     |  |
|                                      | Available balance HKD 102.42                                                                          |  |
| То                                   | Edit 🖊                                                                                                |  |
| Account                              | Hong Kong SAR<br>HKD Current                                                                          |  |
| Details                              |                                                                                                       |  |
| Amount                               | HKD 2.00                                                                                              |  |
| Reason for sending country/territory | OR250 Deposits transfer to abroad for Taiwan Resident                                                 |  |
| Reference (optional)                 | Your reference will appear on your statement                                                          |  |
| Recurring                            | ∩ No ● Yes 1                                                                                          |  |
| Frequency                            | Daily 2                                                                                               |  |
| Date                                 | 28082019  This is the start date for a recurring transfer.                                            |  |
| Final transfer                       | Number of transfers     Use unther notice                                                             |  |
| Number of transfers                  | 2 4<br>Maximum of 999                                                                                 |  |
| Email address                        | Yerryang@fisbc.com.tw Your email address will be used by the bank to contact you about your transfer. |  |
| Language for notification            | English                                                                                               |  |
|                                      |                                                                                                       |  |
| Important information                |                                                                                                       |  |